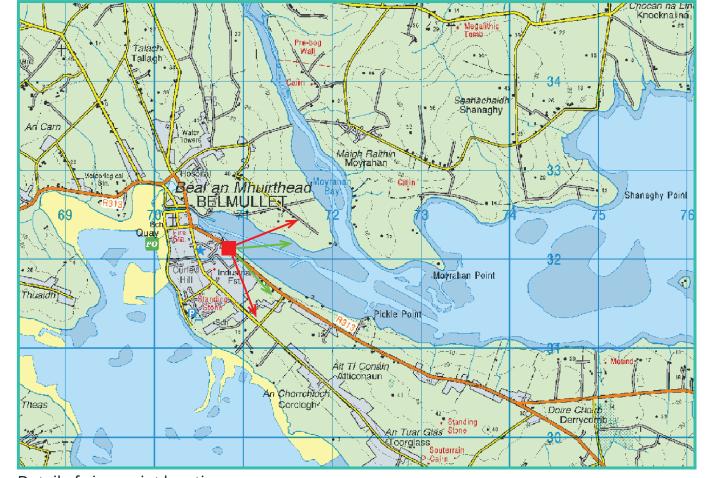

View point relative to 20km radius.

View point relative to wind farm site.

Detail of view point location.