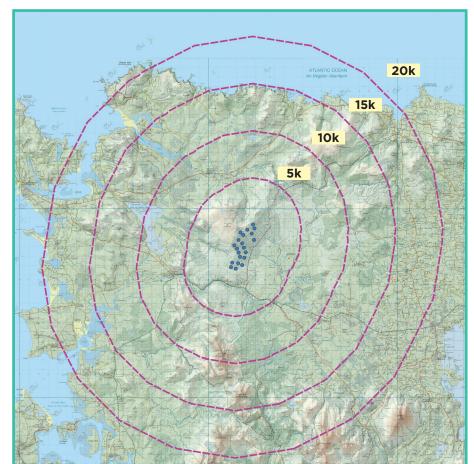

View point relative to 20km radius.

View point relative to wind farm site.

Detail of view point location.