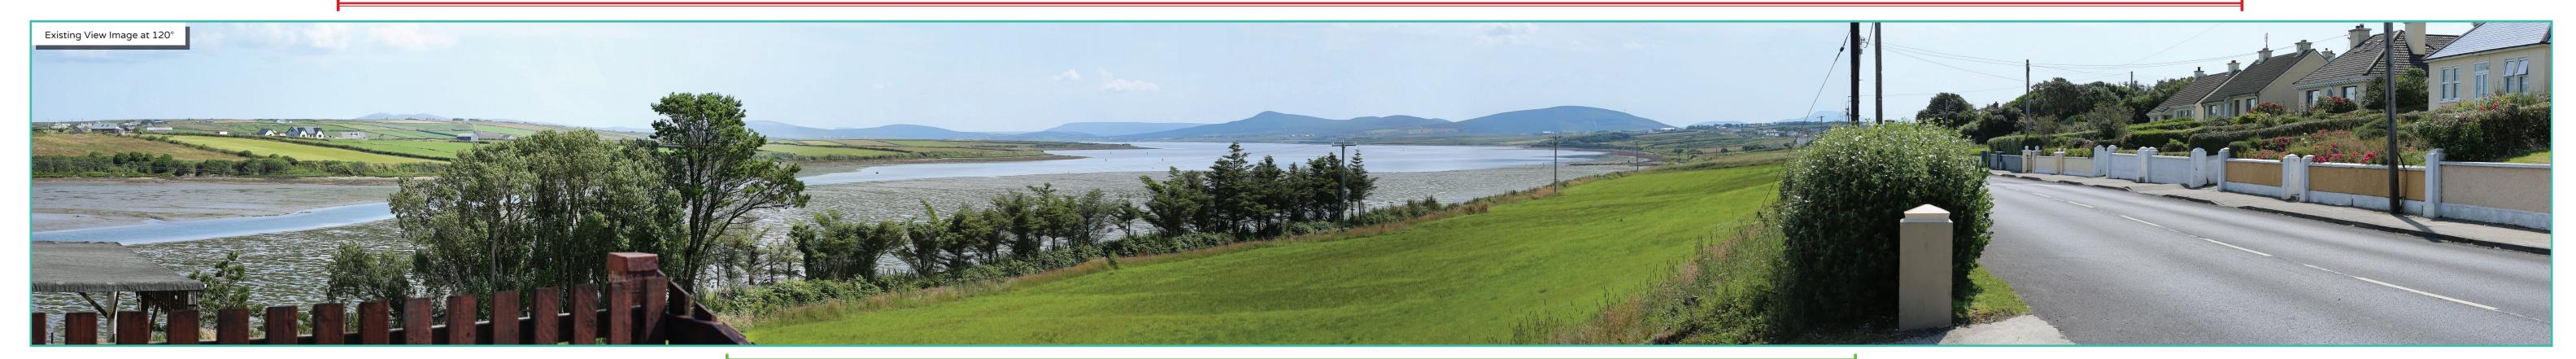

## **Photomontage 6**

**View Point:** View from the R313 Regional Road within Belmullet village in the townland of Belmullet. The viewpoint is located approximately 22.7 km west of the nearest proposed turbine, on a Co. Mayo designated scenic route with designated views.

| View point grid reference              | 470,777(E); 832,168(N)                                                                                    |
|----------------------------------------|-----------------------------------------------------------------------------------------------------------|
| Date of image taken                    | 21.7.2021                                                                                                 |
| Time of image taken                    | 12:08pm                                                                                                   |
| View point elevation                   | 14m                                                                                                       |
| Angle of Views                         | 90° / 53.5°                                                                                               |
| View Direction (Image Centre)          | 105°                                                                                                      |
| Horizontal extent of proposed turbines | 14°                                                                                                       |
| Distance to nearest proposed turbine   | 22.7km (T5)                                                                                               |
| Number of proposed turbines visible    | 5/21                                                                                                      |
| Turbine Hub Height                     | 115m                                                                                                      |
| Turbine Tip Height                     | 200m                                                                                                      |
| Turbine Rotor Diameter                 | 170m                                                                                                      |
| Montage Type                           | Type 4*: Photomontage / Photowire /Survey / Scale Verifiable                                              |
| Camera & Lens                          | Canon 5D Mark III / Full Frame Sensor with a 50mm Lens                                                    |
| Tripod                                 | Manfrotto 190X extended to approx 1.5m.                                                                   |
| Guidance                               | * Visual Representation of Development Proposals, Landscape Institute Technical Guidance Note 06/19, 2019 |
| Map Licence                            | © Ordnance Survey Ireland. All rights reserved. Licence number CYAL50267517                               |

# View Point