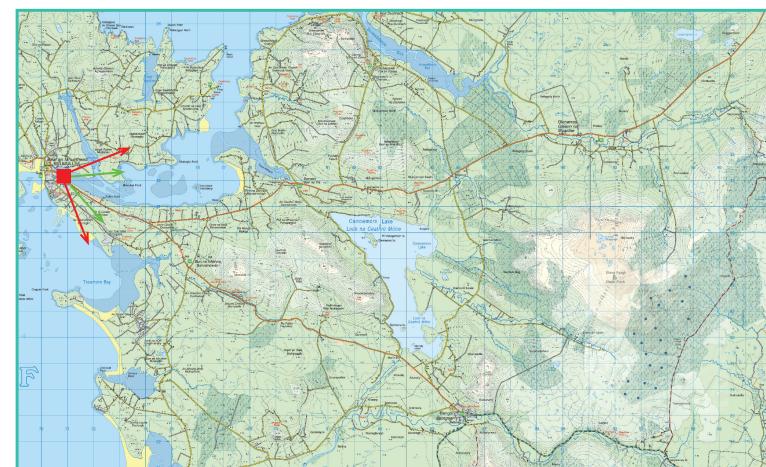

View point relative to 20km radius.

View point relative to wind farm site.

Detail of view point location.

### Map Legend

Area shown in 90° view

Area shown in 53.5° view