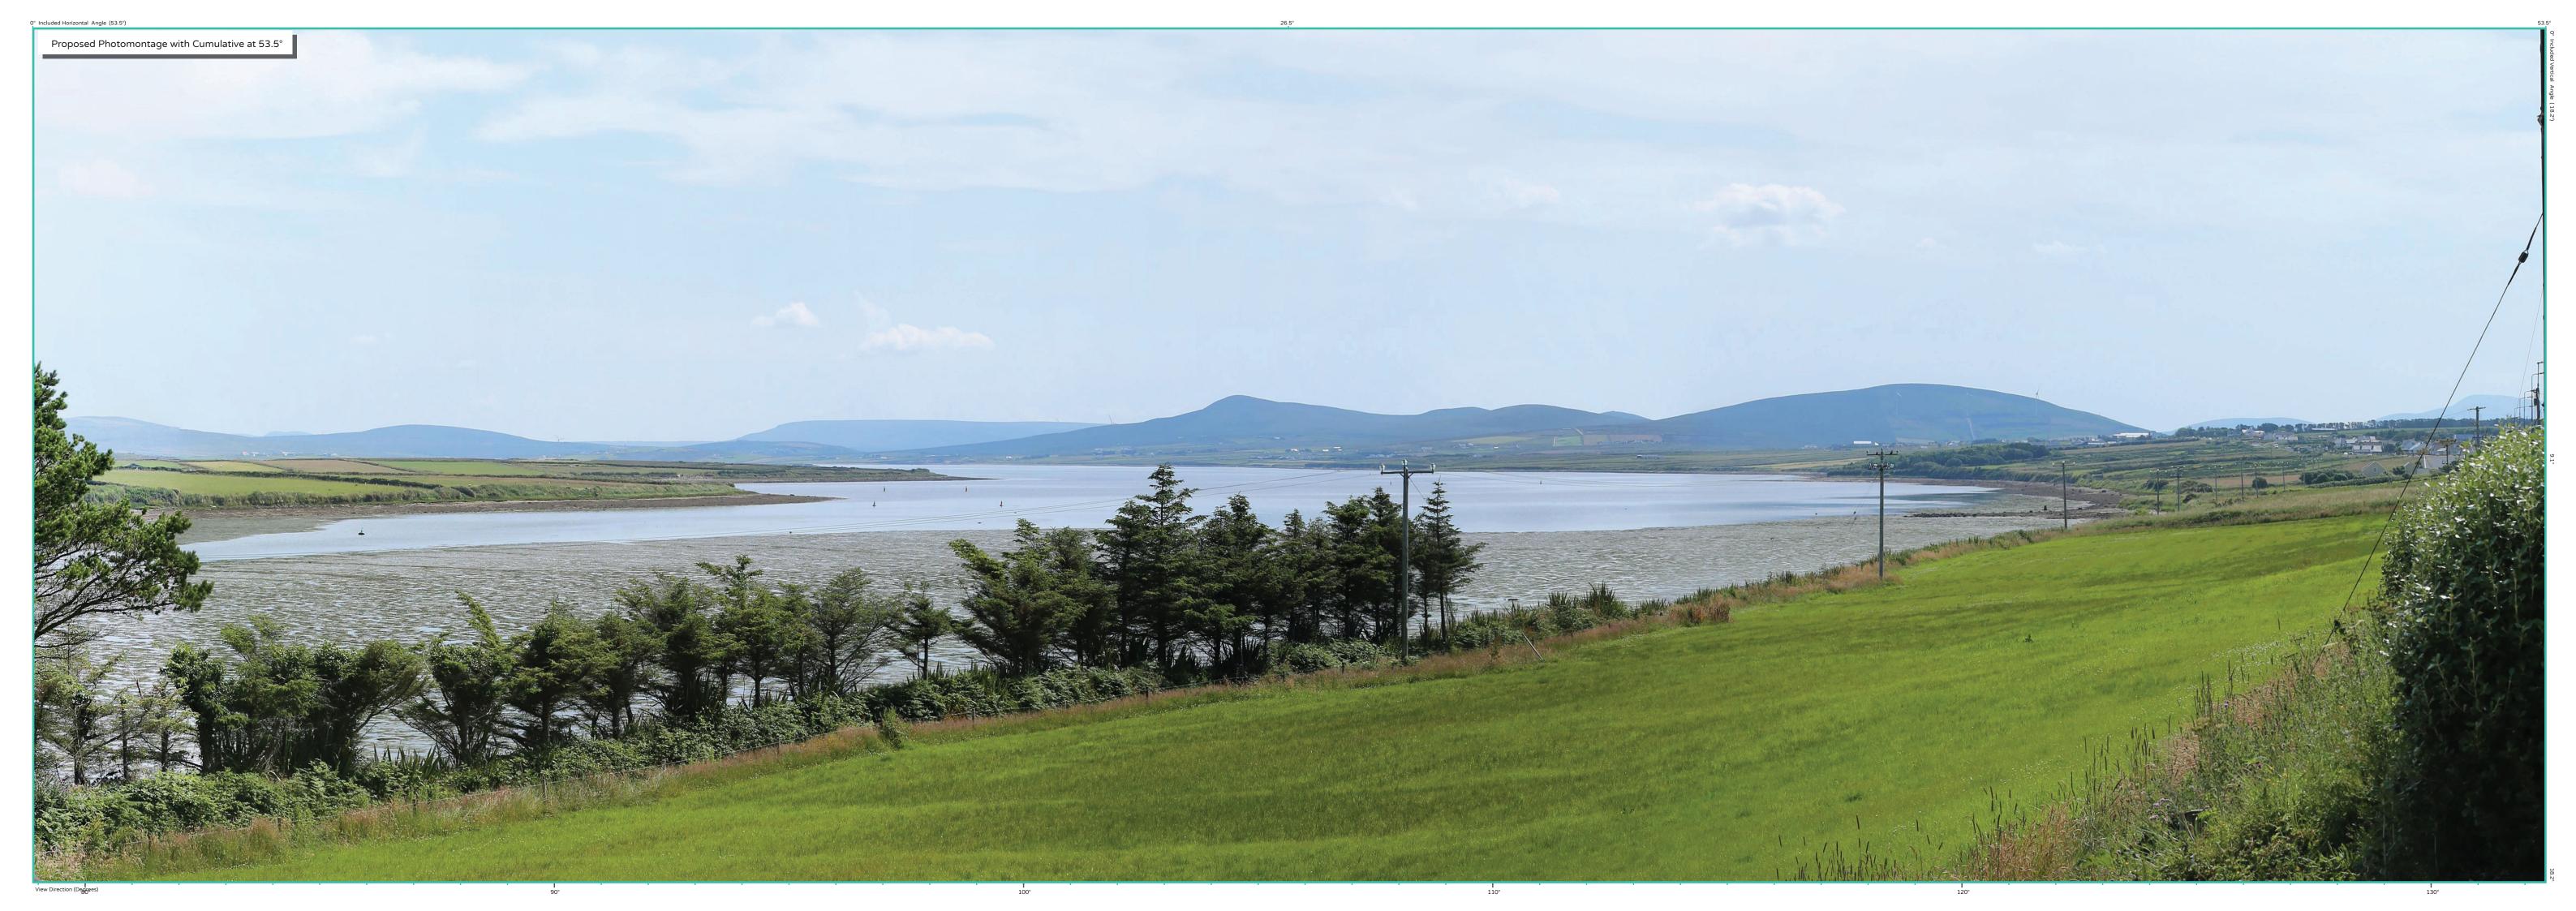

## **Photomontage 6**

**View Point:** View from the R313 Regional Road within Belmullet village in the townland of Belmullet. The viewpoint is located approximately 22.7 km west of the nearest proposed turbine, on a Co. Mayo designated scenic route with designated views.

| View point grid reference              | 470,777(E); 832,168(N)                                                                                    |
|----------------------------------------|-----------------------------------------------------------------------------------------------------------|
| Date of image taken                    | 21.7.2021                                                                                                 |
| Time of image taken                    | 12:08pm                                                                                                   |
| View point elevation                   | 14m                                                                                                       |
| Angle of Views                         | 90° / 53.5°                                                                                               |
| View Direction (Image Centre)          | 105°                                                                                                      |
| Horizontal extent of proposed turbines | 14°                                                                                                       |
| Distance to nearest proposed turbine   | 22.7km (T5)                                                                                               |
| Number of proposed turbines visible    | 5/21                                                                                                      |
| Turbine Hub Height                     | 115m                                                                                                      |
| Turbine Tip Height                     | 200m                                                                                                      |
| Turbine Rotor Diameter                 | 170m                                                                                                      |
| Montage Type                           | Type 4*: Photomontage / Photowire /Survey / Scale Verifiable                                              |
| Camera & Lens                          | Canon 5D Mark III / Full Frame Sensor with a 50mm Lens                                                    |
| Tripod                                 | Manfrotto 190X extended to approx 1.5m.                                                                   |
| Guidance                               | * Visual Representation of Development Proposals, Landscape Institute Technical Guidance Note 06/19, 2019 |
| Map Licence                            | © Ordnance Survey Ireland. All rights reserved. Licence number CYAL50267517                               |