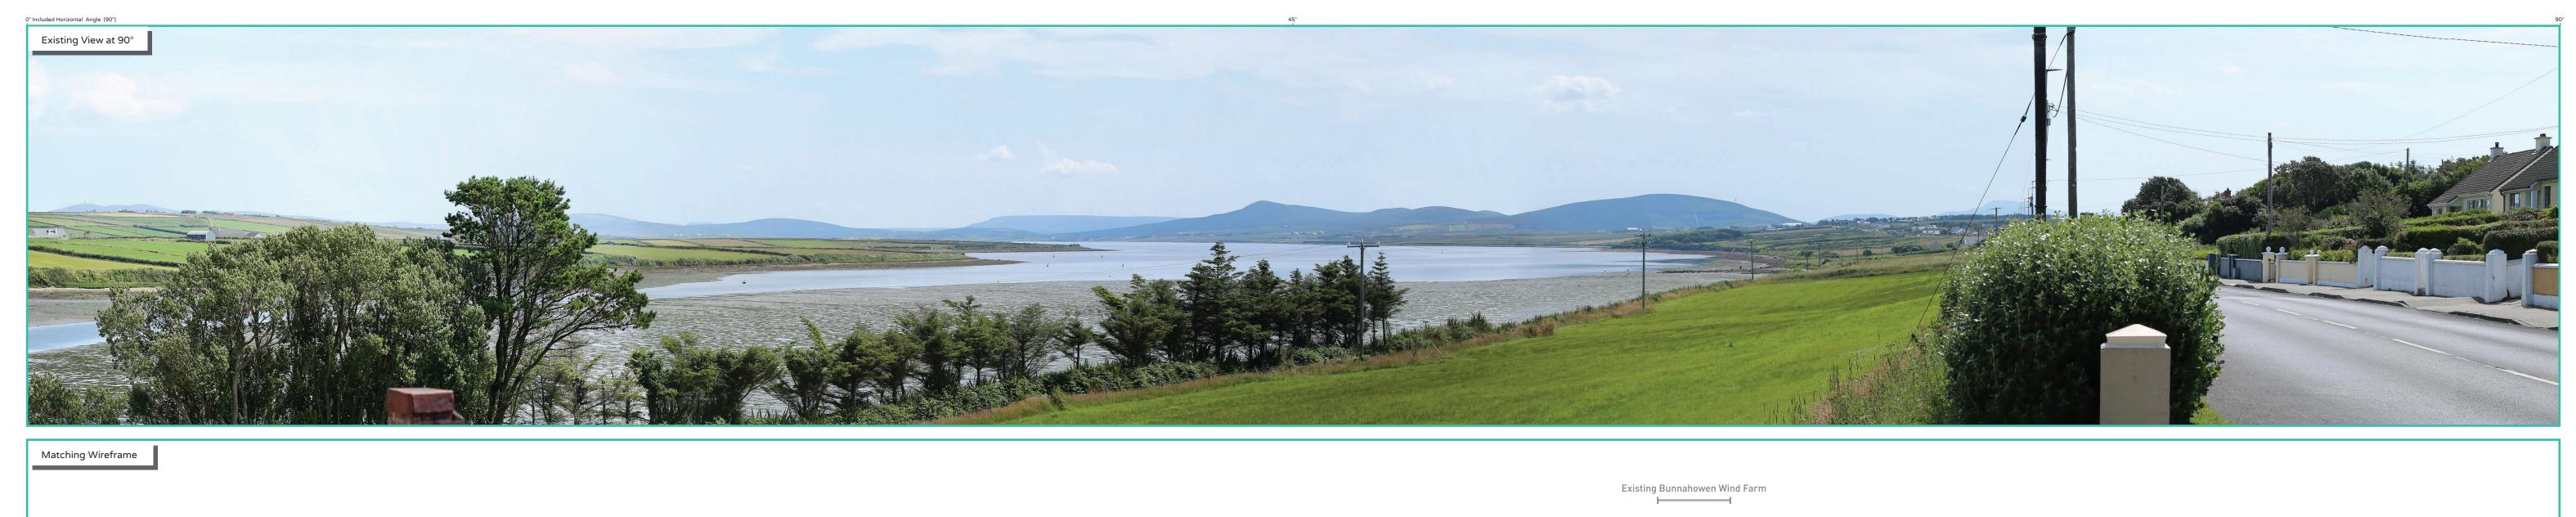

## **Photomontage 6**

**View Point:** View from the R313 Regional Road within Belmullet village in the townland of Belmullet. The viewpoint is located approximately 22.7 km west of the nearest proposed turbine, on a Co. Mayo designated scenic route with designated views.

| View point grid reference              | 470,777(E); 832,168(N)                                                                                    |
|----------------------------------------|-----------------------------------------------------------------------------------------------------------|
| Date of image taken                    | 21.7.2021                                                                                                 |
| Time of image taken                    | 12:08pm                                                                                                   |
| View point elevation                   | 14m                                                                                                       |
| Angle of Views                         | 90° / 53.5°                                                                                               |
| View Direction (Image Centre)          | 105°                                                                                                      |
| Horizontal extent of proposed turbines | 14°                                                                                                       |
| Distance to nearest proposed turbine   | 22.7km (T5)                                                                                               |
| Number of proposed turbines visible    | 5/21                                                                                                      |
| Turbine Hub Height                     | 115m                                                                                                      |
| Turbine Tip Height                     | 200m                                                                                                      |
| Turbine Rotor Diameter                 | 170m                                                                                                      |
| Montage Type                           | Type 4*: Photomontage / Photowire /Survey / Scale Verifiable                                              |
| Camera & Lens                          | Canon 5D Mark III / Full Frame Sensor with a 50mm Lens                                                    |
| Tripod                                 | Manfrotto 190X extended to approx 1.5m.                                                                   |
| Guidance                               | * Visual Representation of Development Proposals, Landscape Institute Technical Guidance Note 06/19, 2019 |
| Map Licence                            | © Ordnance Survey Ireland. All rights reserved. Licence number CYAL50267517                               |