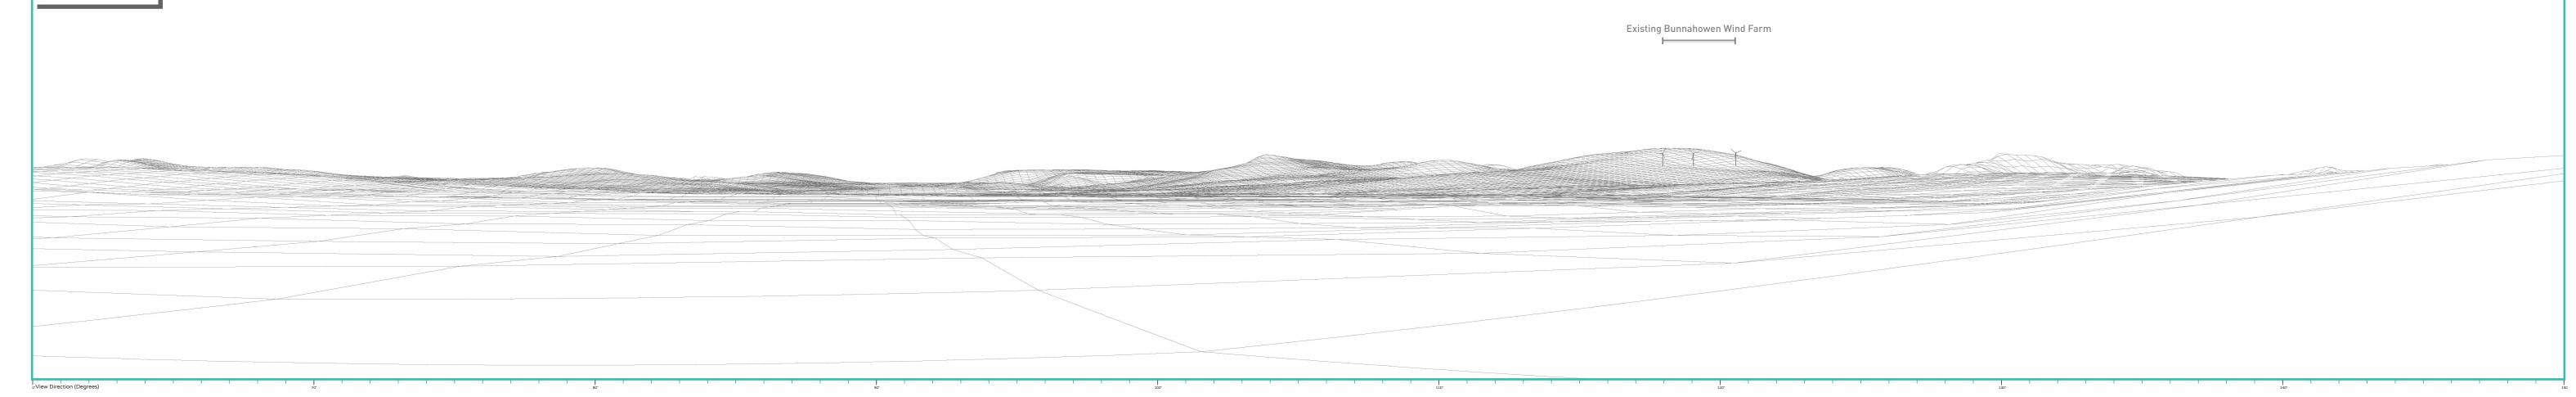

| View point grid reference              | 470,777(E); 832,168(N)                                                                                    |
|----------------------------------------|-----------------------------------------------------------------------------------------------------------|
| Date of image taken                    | 21.7.2021                                                                                                 |
| Time of image taken                    | 12:08pm                                                                                                   |
| View point elevation                   | 14m                                                                                                       |
| Angle of Views                         | 90° / 53.5°                                                                                               |
| View Direction (Image Centre)          | 105°                                                                                                      |
| Horizontal extent of proposed turbines | 14°                                                                                                       |
| Distance to nearest proposed turbine   | 22.7km (T5)                                                                                               |
| Number of proposed turbines visible    | 5/21                                                                                                      |
| Turbine Hub Height                     | 115m                                                                                                      |
| Turbine Tip Height                     | 200m                                                                                                      |
| Turbine Rotor Diameter                 | 170m                                                                                                      |
| Montage Type                           | Type 4*: Photomontage / Photowire /Survey / Scale Verifiable                                              |
| Camera & Lens                          | Canon 5D Mark III / Full Frame Sensor with a 50mm Lens                                                    |
| Tripod                                 | Manfrotto 190X extended to approx 1.5m.                                                                   |
| Guidance                               | * Visual Representation of Development Proposals, Landscape Institute Technical Guidance Note 06/19, 2019 |
| Map Licence                            | © Ordnance Survey Ireland. All rights reserved. Licence number CYAL50267517                               |

### Wireframe Legend

Proposed Wind Farm

Permitted Wind Farms

Existing\Operational\Under Construction Wind Farms

Other Proposed Wind Farms