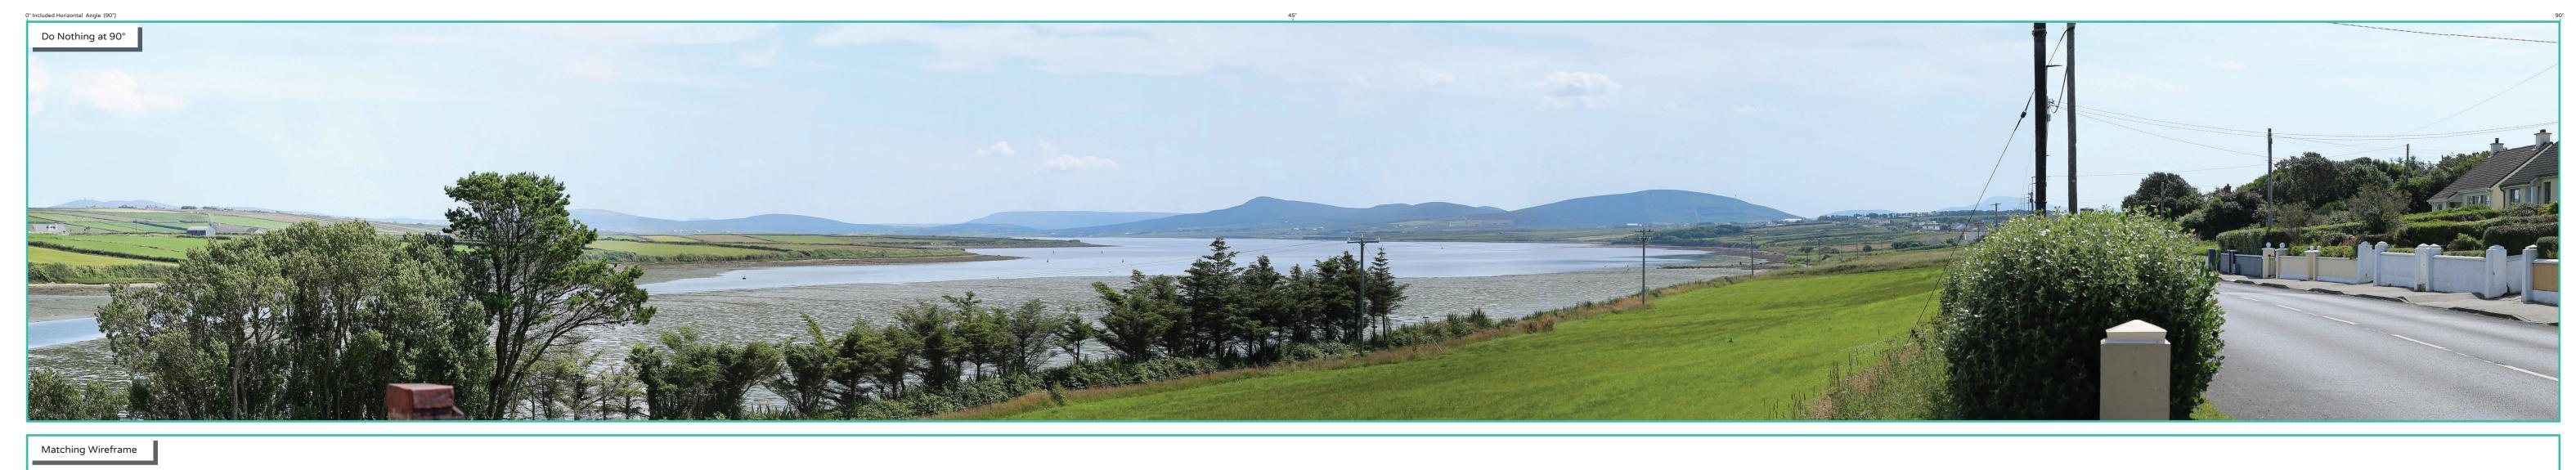

## **Photomontage 6**

**View Point:** View from the R313 Regional Road within Belmullet village in the townland of Belmullet. The viewpoint is located approximately 22.7 km west of the nearest proposed turbine, on a Co. Mayo designated scenic route with designated views.

| View point grid reference              | 470,777(E); 832,168(N)                                                                                    |
|----------------------------------------|-----------------------------------------------------------------------------------------------------------|
| Date of image taken                    | 21.7.2021                                                                                                 |
| Time of image taken                    | 12:08pm                                                                                                   |
| View point elevation                   | 14m                                                                                                       |
| Angle of Views                         | 90° / 53.5°                                                                                               |
| View Direction (Image Centre)          | 105°                                                                                                      |
| Horizontal extent of proposed turbines | 14°                                                                                                       |
| Distance to nearest proposed turbine   | 22.7km (T5)                                                                                               |
| Number of proposed turbines visible    | 5/21                                                                                                      |
| Turbine Hub Height                     | 115m                                                                                                      |
| Turbine Tip Height                     | 200m                                                                                                      |
| Turbine Rotor Diameter                 | 170m                                                                                                      |
| Montage Type                           | Type 4*: Photomontage / Photowire /Survey / Scale Verifiable                                              |
| Camera & Lens                          | Canon 5D Mark III / Full Frame Sensor with a 50mm Lens                                                    |
| Tripod                                 | Manfrotto 190X extended to approx 1.5m.                                                                   |
| Guidance                               | * Visual Representation of Development Proposals, Landscape Institute Technical Guidance Note 06/19, 2019 |
| Map Licence                            | © Ordnance Survey Ireland. All rights reserved. Licence number CYAL50267517                               |