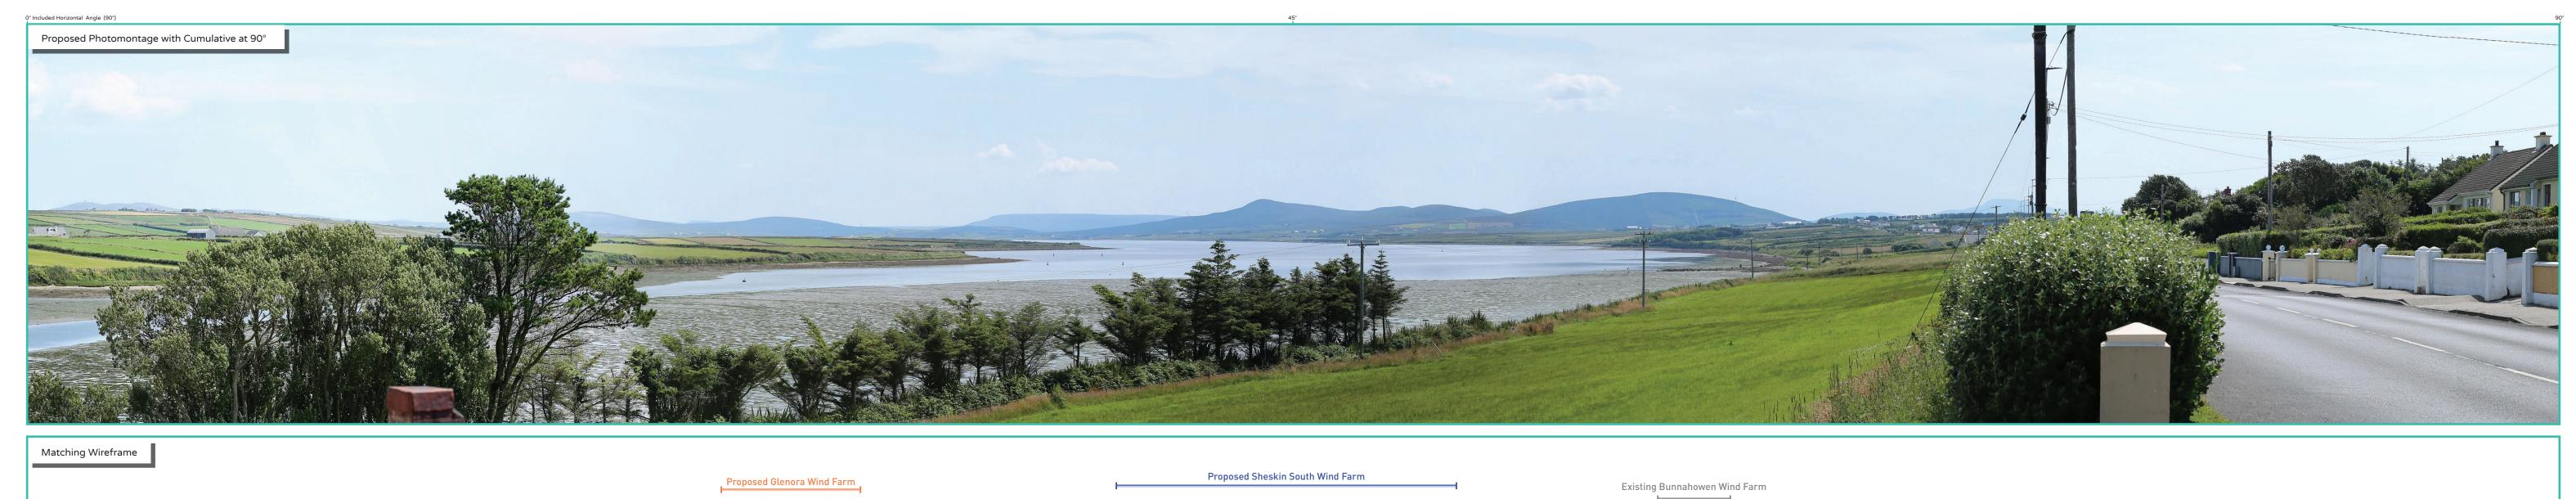

## **Photomontage 6**

**View Point:** View from the R313 Regional Road within Belmullet village in the townland of Belmullet. The viewpoint is located approximately 22.7 km west of the nearest proposed turbine, on a Co. Mayo designated scenic route with designated views.

| View point grid reference              | 470,777(E); 832,168(N)                                                                                    |
|----------------------------------------|-----------------------------------------------------------------------------------------------------------|
| Date of image taken                    | 21.7.2021                                                                                                 |
| Time of image taken                    | 12:08pm                                                                                                   |
| View point elevation                   | 14m                                                                                                       |
| Angle of Views                         | 90° / 53.5°                                                                                               |
| View Direction (Image Centre)          | 105°                                                                                                      |
| Horizontal extent of proposed turbines | 14°                                                                                                       |
| Distance to nearest proposed turbine   | 22.7km (T5)                                                                                               |
| Number of proposed turbines visible    | 5/21                                                                                                      |
| Turbine Hub Height                     | 115m                                                                                                      |
| Turbine Tip Height                     | 200m                                                                                                      |
| Turbine Rotor Diameter                 | 170m                                                                                                      |
| Montage Type                           | Type 4*: Photomontage / Photowire /Survey / Scale Verifiable                                              |
| Camera & Lens                          | Canon 5D Mark III / Full Frame Sensor with a 50mm Lens                                                    |
| Tripod                                 | Manfrotto 190X extended to approx 1.5m.                                                                   |
| Guidance                               | * Visual Representation of Development Proposals, Landscape Institute Technical Guidance Note 06/19, 2019 |
| Map Licence                            | © Ordnance Survey Ireland. All rights reserved. Licence number CYAL50267517                               |