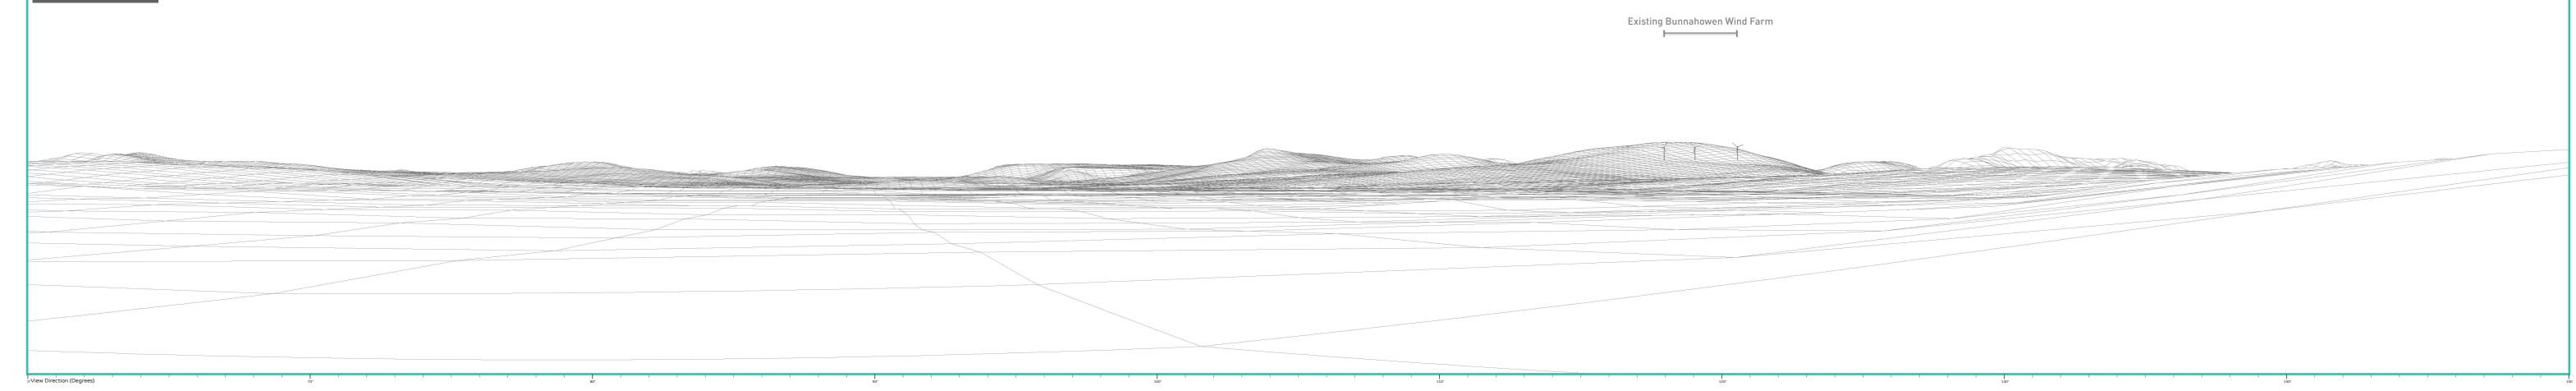

| View point grid reference              | 470,777(E); 832,168(N)                                                                                    |
|----------------------------------------|-----------------------------------------------------------------------------------------------------------|
| Date of image taken                    | 21.7.2021                                                                                                 |
| Time of image taken                    | 12:08pm                                                                                                   |
| View point elevation                   | 14m                                                                                                       |
| Angle of Views                         | 90° / 53.5°                                                                                               |
| View Direction (Image Centre)          | 105°                                                                                                      |
| Horizontal extent of proposed turbines | 14°                                                                                                       |
| Distance to nearest proposed turbine   | 22.7km (T5)                                                                                               |
| Number of proposed turbines visible    | 5/21                                                                                                      |
| Turbine Hub Height                     | 115m                                                                                                      |
| Turbine Tip Height                     | 200m                                                                                                      |
| Turbine Rotor Diameter                 | 170m                                                                                                      |
| Montage Type                           | Type 4*: Photomontage / Photowire /Survey / Scale Verifiable                                              |
| Camera & Lens                          | Canon 5D Mark III / Full Frame Sensor with a 50mm Lens                                                    |
| Tripod                                 | Manfrotto 190X extended to approx 1.5m.                                                                   |
| Guidance                               | * Visual Representation of Development Proposals, Landscape Institute Technical Guidance Note 06/19, 2019 |
| Map Licence                            | © Ordnance Survey Ireland. All rights reserved. Licence number CYAL50267517                               |

### Wireframe Legend

Proposed Wind Farm

Permitted Wind Farms

Existing\Operational\Under Construction Wind Farms

Other Proposed Wind Farms